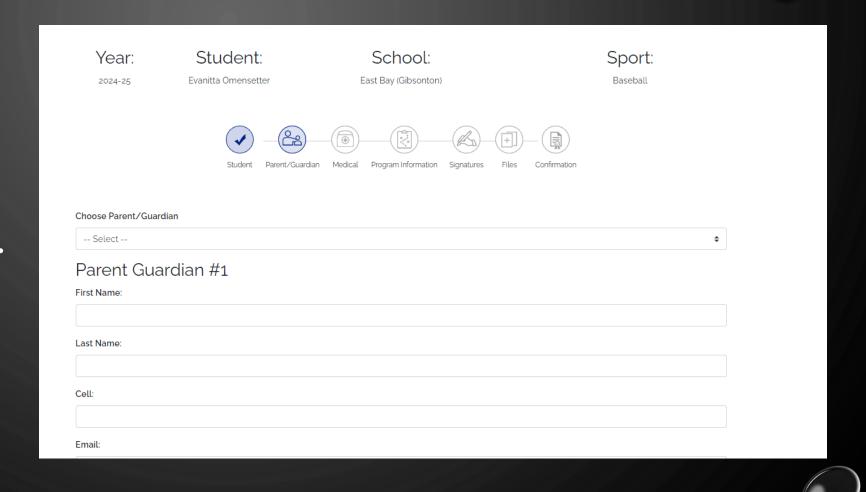

# PARENT GUARDIAN INFORMATION – THIS SERVES AS OUR EMERGENCY CARD – PLEASE BE ACCURATE

- Complete Parent/Guardian Information.
- If you are returning student you should be able to select your parents name from the drop down menu.
- This serves as your
   student's emergency card
   please complete this
   section with accurate
   information
- Click on save and continue