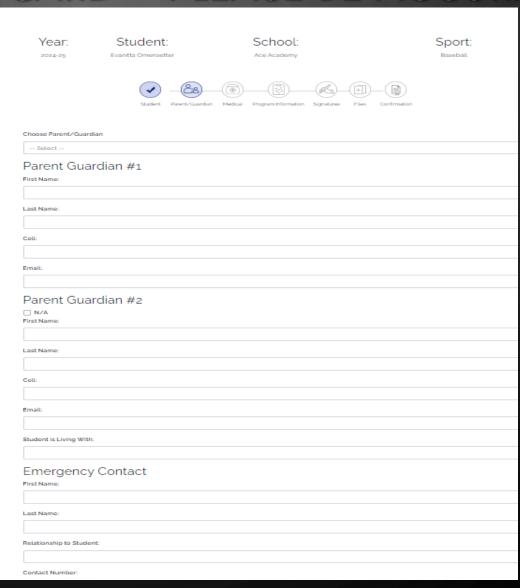

# PARENT GUARDIAN INFORMATION — THIS SERVES AS OUR EMERGENCY CARD — PLEASE BE ACCURATE

- Parent/Guardian
  Information. This SERVES
  AS YOUR STUDENTS
  EMERGENCY CARD —
  please complete this
  section with accurate
  information
- Click on save and continue

# PARENT GUARDIAN INFORMATION – THIS SERVES AS OUR EMERGENCY CARD – PLEASE BE ACCURATE

- Complete Parent/Guardian Information.
- If you are returning student you should be able to select your parents name from the drop down menu.
- This serves as your
   student's emergency card
   please complete this
   section with accurate
   information
- Click on save and continue