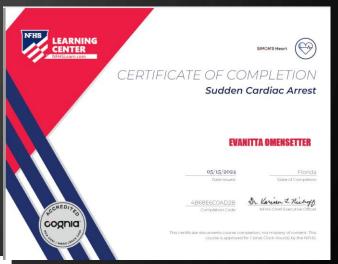

  THE CERTIFICATE THE STUDENT'S NAME IS ENTERED AND NOT THE PARENT. THE STUDENT IS

  RESPONSIBLE FOR WATCHING THE VIDEOS, NOT THE PARENT.
- ORDER THE FOLLOWING COURSES (THEY ARE FREE). ONCE YOU HAVE COMPLETED CHECKOUT, THE STUDENT CAN ACCESS THE COURSES IN THEIR DASHBOARD.
  - CONCUSSION FOR STUDENTS! (MUST BE THIS COURSE)
  - HEAT ILLNESS PREVENTION
  - SUDDEN CARDIAC ARREST
  - ONCE THE STUDENT HAS COMPLETED ALL THREE COURSES, DOWNLOAD THE CERTIFICATES.
  - ❖ USE THE UPLOAD TIPS FOR MULTIPLE PAGES TO UPLOAD THE CERTIFICATES.

## DOCUMENTS REQUIRED #4 FHSAA VIDEO CERTIFICATES

- ❖CERTIFICATES FOR THE THREE REQUIRED FHSAA VIDEOS (IN STUDENT'S NAME) FROM NFHSLEARN.COM.
- ❖UPLOAD EACH CERTIFICATE IN THE APPROPRIATE PLACES IN THE FILES SECTION.
- ❖ VIDEOS MUST BE COMPLETED AFTER MAY 15, 2024 OF THE CURRENT YEAR TO BE ACCEPTED FOR THE 2024-2025 SCHOOL YEAR