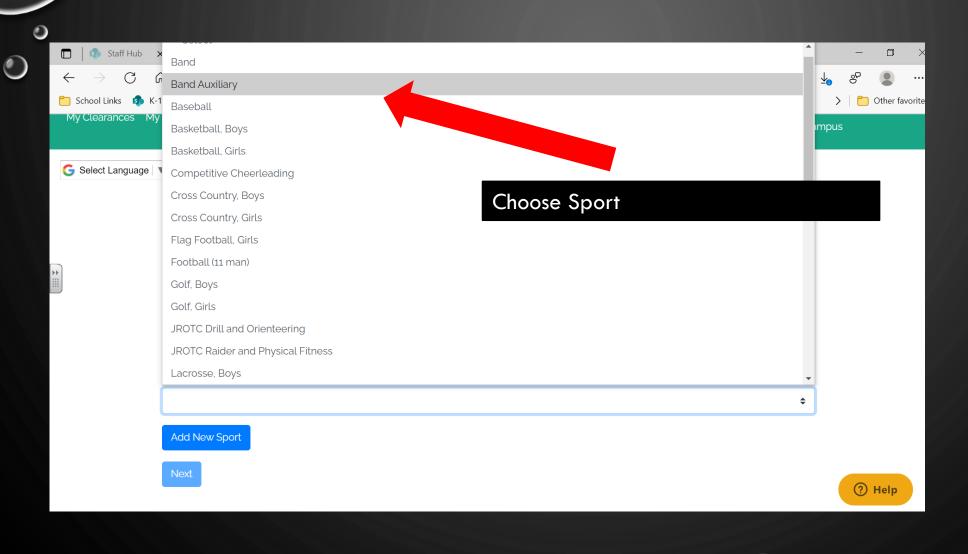

### **SELECT SPORT**

Year: Student School: Ace Academy Choose Existing Student Student ID not known -- Select -First Name: No date selected Student ID not known -- Select -Graduation Year Is the Student Covered by Insurance Home Address Does the student possess a US or US Territory Birth Certificate Physician Information Primary Physician/Family Docto Student is entering 9th grade Student is in elementary or middle school Student has proviously attended a different high school