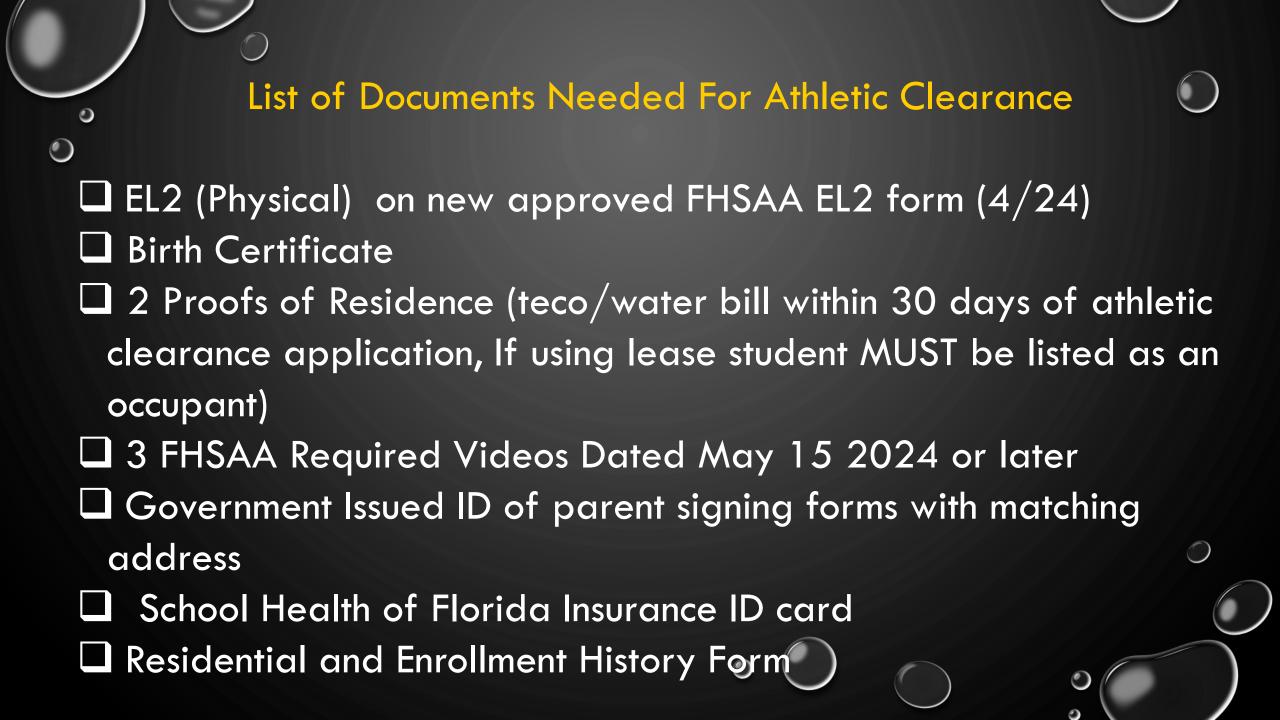

## DOCUMENT CHECKLIST:

Before logging in or creating an account on athletic clearance make sure you have all the following

List of Documents Needed For Athletic Clearance

| ☐ EL2 (Physical) on approved FHSAA EL2                         |
|----------------------------------------------------------------|
| ☐ Birth Certificate                                            |
| ☐ Two (2) Proof of Residence                                   |
| ☐ Eg: (teco or water bill within 30 days of athletic clearance |
| application)                                                   |
| ☐ Mortgage                                                     |
| ☐ Lease (Student MUST be listed as an occupant)                |
| ☐ Homestead ONLY Property Record                               |
| ☐ 3 FHSAA Required Videos                                      |
| ☐ Government Issued ID of parent signing forms                 |
| ☐ School Health of Florida Insurance ID card                   |
| Residential and Enrollment History Form                        |