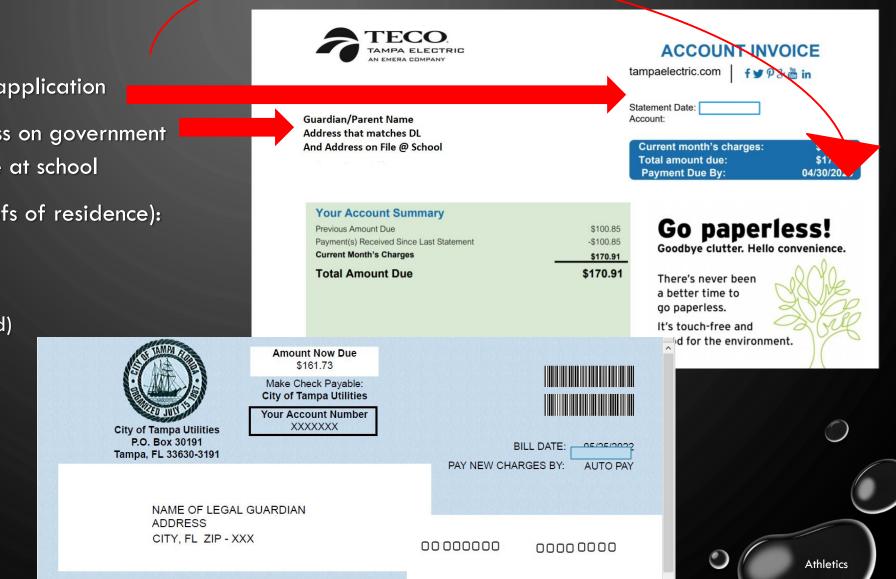

## DOCUMENTS REQUIRED #3 (2) PROOFS OF RESIDENCE

- MUST be "living proof"
- ❖ MUST be within 30 days of application
- \*Address MUST match address on government issued ID and address on file at school
- **Examples:** (Acceptable proofs of residence):
  - ❖ Teco Bill
  - ❖ Water Bill
  - Lease (with occupants listed)
  - Mortgage Statement
- ❖ Not Accepted:
  - **❖** Cable Bill
  - ❖ Phone Bill
  - **❖** CC Bill
  - Bank Statement