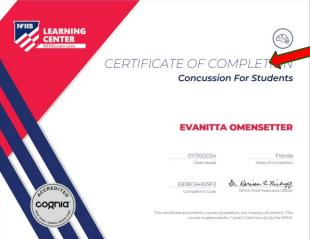

  THE CERTIFICATE THE STUDENT'S NAME IS ENTERED AND NOT THE PARENT. THE STUDENT IS

  RESPONSIBLE FOR WATCHING THE VIDEOS, NOT THE PARENT.
- ORDER THE FOLLOWING COURSES (THEY ARE FREE). ONCE YOU HAVE COMPLETED CHECKOUT, THE STUDENT CAN ACCESS THE COURSES IN THEIR DASHBOARD.
  - CONCUSSION FOR STUDENTS! (MUST BE THIS COURSE)
  - HEAT ILLNESS PREVENTION
  - SUDDEN CARDIAC ARREST
  - ONCE THE STUDENT HAS COMPLETED ALL THREE COURSES, DOWNLOAD THE CERTIFICATES.
  - ❖ USE THE UPLOAD TIPS FOR MULTIPLE PAGES TO UPLOAD THE CERTIFICATES.

## DOCUMENTS REQUIRED #4 FHSAA VIDEO CERTIFICATES

- ❖CERTIFICATES FOR THE THREE REQUIRED FHSAA VIDEOS (IN STUDENT'S NAME) FROM NFHSLEARN.COM.
- ❖UPLOAD EACH CERTIFICATE IN THE APPROPRIATE PLACES IN THE FILES SECTION.
- ❖ VIDEOS MUST BE COMPLETED AFTER MAY 15, 2024 OF THE CURRENT YEAR TO BE ACCEPTED FOR THE 2024-2025 SCHOOL YEAR