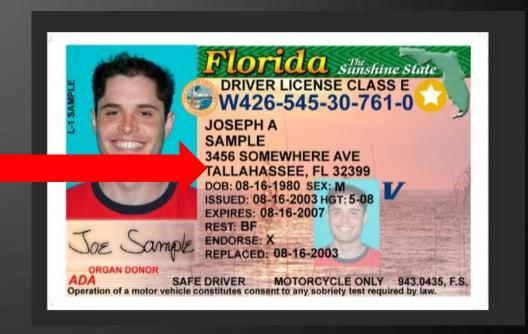

#### DOCUMENTS REQUIRED #5 GOVERNMENT ISSUED ID

- ❖GOVERNMENT ISSUED PHOTO

  IDENTIFICATION OF PARENT OR LEGAL

  GUARDIAN SIGNING THE FORMS.
- ADDRESS MUST MATCH ADDRESS ON FILE AND PROOF OF RESIDENCE FOR ATHLETIC CLEARANCE
- WHEN SCANNING THIS DOCUMENT, MAKE SURE ALL INFORMATION IS CLEARLY VISIBLE IN THE PICTURE.