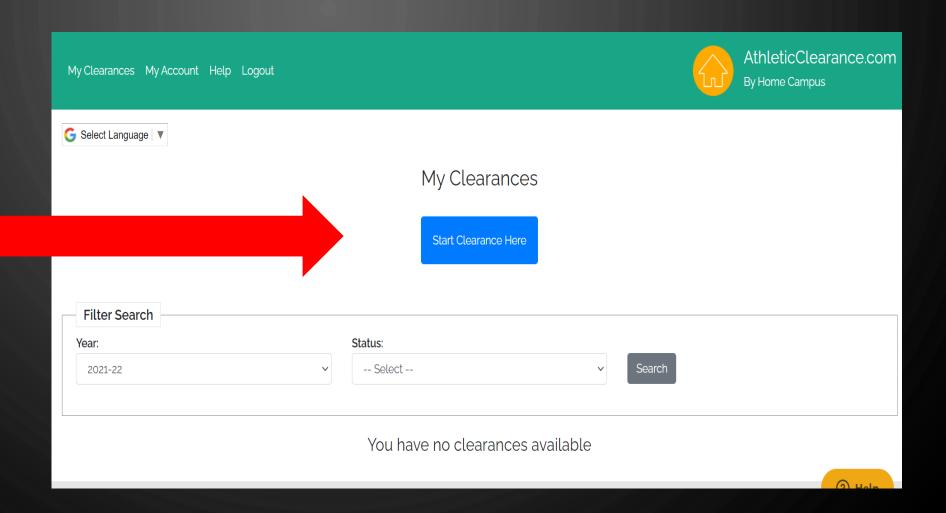

|
| ☐ Lease (Student MUST be listed as an occupant)                |
| ☐ Homestead ONLY Property Record                               |
| ☐ 3 FHSAA Required Videos                                      |
| ☐ Government Issued ID of parent signing forms                 |
| ☐ School Health of Florida Insurance ID card                   |
| Residential and Enrollment History Form                        |

#### LOGGING IN

# HTTPS://ATHLETICCLEARANCE.FHSAAHOME.ORG/

If you have ever had an account, log in here. If you have forgotten your info, DO NOT create a new account.
Use the reset or HELP options.

If you have never logged in — click here to create an account.

The parent must create the account using THEIR email, not the student's.



## AFTER LOGGING IN



Click "Start Clearance Here"

## SELECT SCHOOL YEAR



#### **SELECT SCHOOL**







#### Clearance - Setup



### **SELECT SPORT**



Year: Student School: Ace Academy Choose Existing Student Student ID not known -- Select -First Name: No date selected Student ID not known -- Select -Graduation Year Is the Student Covered by Insurance Home Address Does the student possess a US or US Territory Birth Certificate Physician Information Primary Physician/Family Docto Student is entering 9th grade Student is in elementary or middle school Student has proviously attended a different high school

- If you are an existing student select your name from the drop down.
- Note: This is a form of communication, the more accurate it is the better we can communicate.
- If you are a new student start en