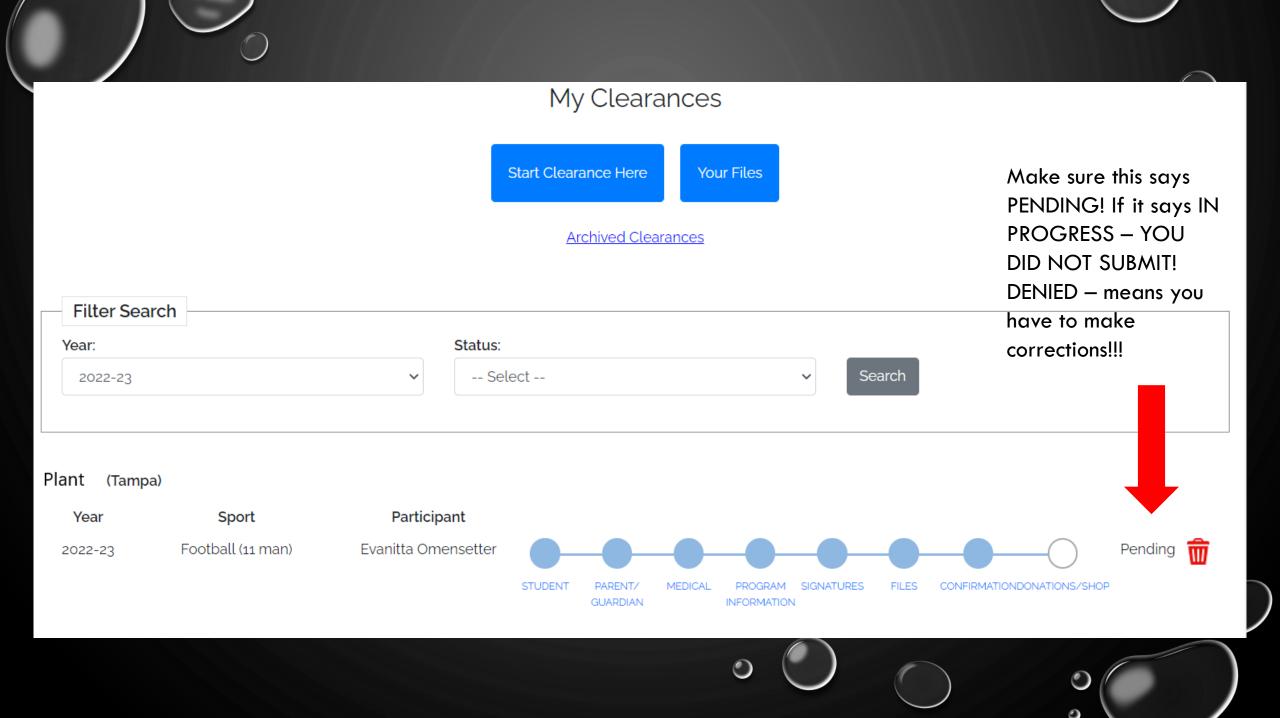

   you will receive a confirmation screen
   after you click on save and continue and
   a status of pending.
- If you are missing any uploads you will get an in processing status. If you get this screen – you are not done and I cannot see any of your documents.

#### OPTION 2: USING PICTURES to UPLOAD

- Click on browse
- This will give you an option to take a picture
- Click on Take a picture
- Take a CLEAR PICTURE DON'T CUT OFF THE EDGES
   OF THE PAGE. (Don't worry about the size)
- Click on Use picture.
- Do this for each document that you need to upload.
- Scroll down to the bottom of the page and click on Save and Continue.
- You will get a confirmation screen and a status that says pending.
- If you are missing any uploads you will get an in processing status. If you get this screen you are not done and I cannot see any of your documents.