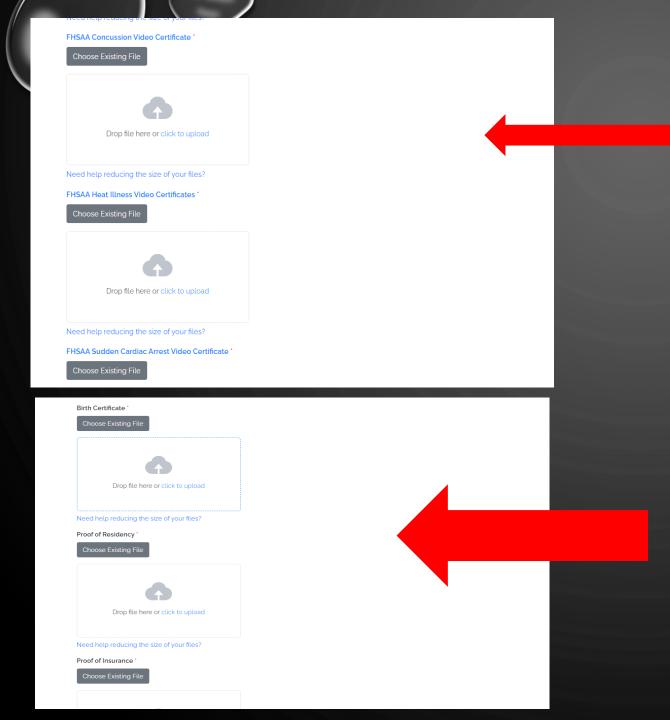

#### **IMPORTANT! READ HOW TO UPLOAD FILES:**

# OPTION 1: USING PDF FILES TO UPLOAD

- Click on choose existing files
- Upload files in appropriate places.
- Scroll down to the bottom of the page and click on Save and Continue.
- If you have uploaded all required forms

   you will receive a confirmation screen
   after you click on save and continue and
   a status of pending.
- If you are missing any uploads you will get an in processing status. If you get this screen – you are not done and I cannot see any of your documents.

#### OPTION 2: USING PICTURES to UPLOAD

- Click on browse
- This will give you an option to take a picture
- Click on Take a picture
- Take a CLEAR PICTURE DON'T CUT OFF THE EDGES
   OF THE PAGE. (Don't worry about the size)
- Click on Use picture.
- Do this for each document that you need to upload.
- Scroll down to the bottom of the page and click on Save and Continue.
- You will get a confirmation screen and a status that says pending.
- If you are missing any uploads you will get an in processing status. If you get this screen you are not done and I cannot see any of your documents.

#### FILE UPLOADS:

- > EL2:
  - ➤ ONLY Page 4 Must be cleared without limitation.
  - Doctors printed and signature MUST be on form
  - Doctors office address and phone number MUST be on form
  - Page 5: ONLY needed if recommendations were made on page 4.

- > FILE UPLOADS:
  - NFHS Video Certificates
    - MUST be in STUDENTS NAME
    - MUST BE DATED May 15<sup>th</sup> 2023 or later for 2023-2024 school year
    - Concussion to watch click on link
    - Heat Illness to watch click on link
    - Sudden Cardiac Arrest to watch click on link
  - Birth Certificate
  - Proof Residence (2 of them SEE LIST OF APPROVED FORMS)
  - Proof of Insurance (School Health Insurance
     ID Card NOT RECEIPT)
  - Parent signing forms Government Issued ID –
     DL must have matching address to student address on file at school
  - Residential and Enrollment History Form
  - Scroll down and click on submit your completed clearance