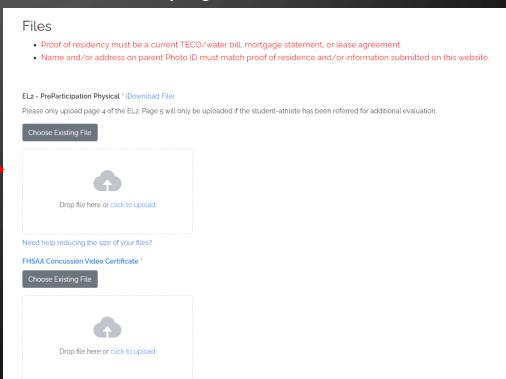

#### FILE UPLOADS:

- > EL2:
  - ➤ ONLY Page 4 Must be cleared without limitation.
  - Doctors printed and signature MUST be on form
  - Doctors office address and phone number MUST be on form
  - Page 5: ONLY needed if recommendations were made on page 4.

- > FILE UPLOADS:
  - NFHS Video Certificates
    - MUST be in STUDENTS NAME
    - MUST BE DATED May 15<sup>th</sup> 2023 or later for 2023-2024 school year
    - Concussion to watch click on link
    - Heat Illness to watch click on link
    - Sudden Cardiac Arrest to watch click on link
  - Birth Certificate
  - Proof Residence (2 of them SEE LIST OF APPROVED FORMS)
  - Proof of Insurance (School Health Insurance
     ID Card NOT RECEIPT)
  - Parent signing forms Government Issued ID –
     DL must have matching address to student address on file at school
  - Residential and Enrollment History Form
  - Scroll down and click on submit your completed clearance