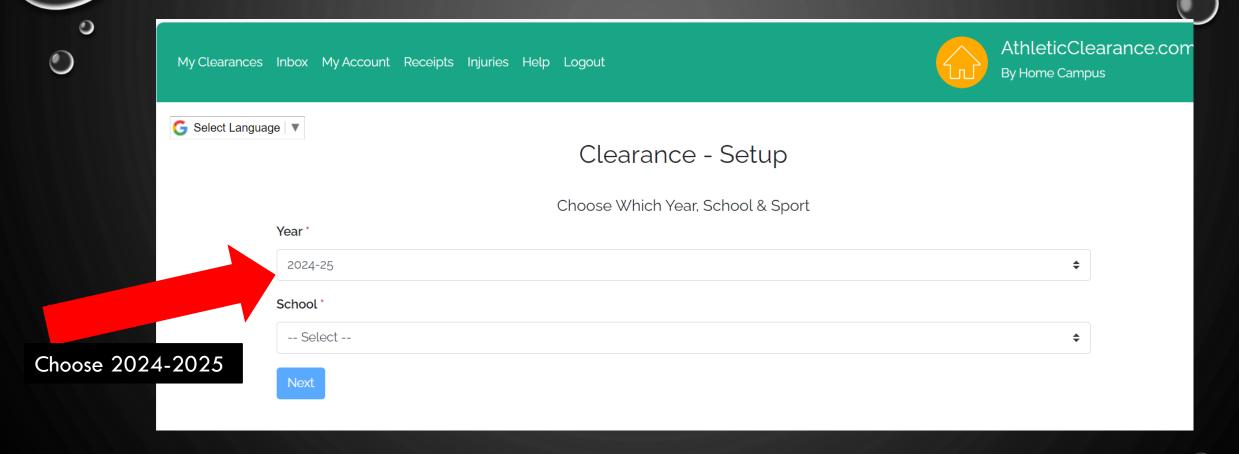

UST be listed as an occupant)                |
| ☐ Homestead ONLY Property Record                               |
| ☐ 3 FHSAA Required Videos                                      |
| ☐ Government Issued ID of parent signing forms                 |
| ☐ School Health of Florida Insurance ID card                   |
| Residential and Enrollment History Form                        |

#### LOGGING IN

# HTTPS://ATHLETICCLEARANCE.FHSAAHOME.ORG/

If you have ever had an account, log in here. If you have forgotten your info, DO NOT create a new account.
Use the reset or HELP options.

If you have never logged in — click here to create an account.

The parent must create the account using THEIR email, not the student's.



## AFTER LOGGING IN



Click "Start Clearance Here"

## SELECT SCHOOL YEAR



#### **SELECT SCHOOL**







#### Clearance - Setup



### **SELECT SPORT**



Year: Student School: Ace Academy Choose Existing Student Student ID not known -- Select -First Name: No date selected Student ID not known -- Select -Graduation Year Is the Student Covered by Insurance Home Address Does the student possess a US or US Territory Birth Certificate Physician Information Primary Physician/Family Docto Student is entering 9th grade Student is in elementary or middle school Student has proviously attended a different high school

- If you are an existing student select your name from the drop down.
- Note: This is a form of communication, the more accurate it is the better we can communicate.
- If you are a new student start entering your information, click save and continue
- This