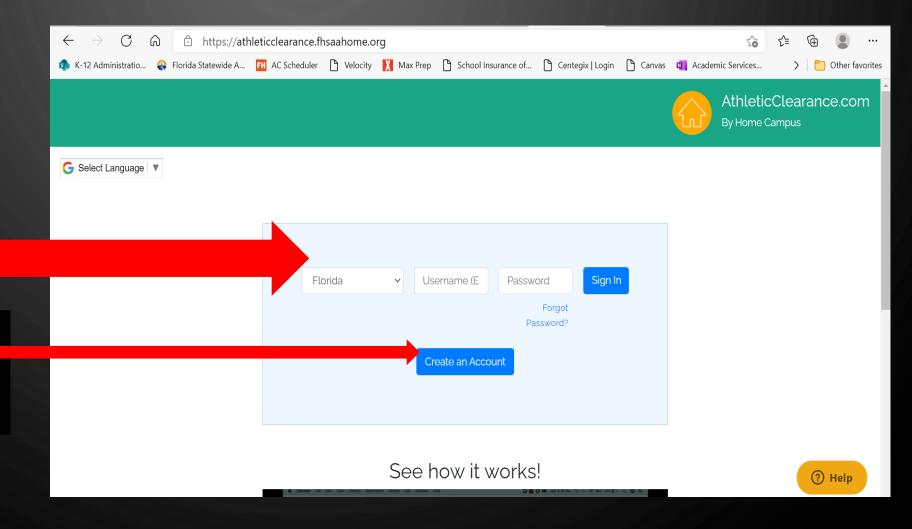

# HTTPS://ATHLETICCLEARANCE.FHSAAHOME.ORG/

If you have ever had an account, log in here. If you have forgotten your info, DO NOT create a new account.
Use the reset or HELP options.

If you have never logged in — click here to create an account.

The parent must create the account using THEIR email, not the student's.