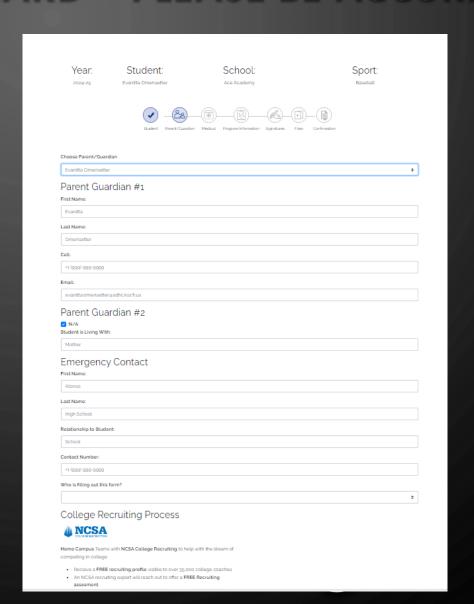

# PARENT GUARDIAN INFORMATION — THIS SERVES AS OUR EMERGENCY CARD — PLEASE BE ACCURATE

- Parent/Guardian
  Information. This SERVES
  AS YOUR STUDENTS
  EMERGENCY CARD —
  please complete this
  section with accurate
  information
- Click on save and continue

# PARENT GUARDIAN INFORMATION – THIS SERVES AS OUR EMERGENCY CARD – PLEASE BE ACCURATE

- Complete Parent/Guardian Information.
- If you are returning student you should be able to select your parents name from the drop down menu.
- This serves as your
   student's emergency card
   please complete this
   section with accurate
   information
- Click on save and continue