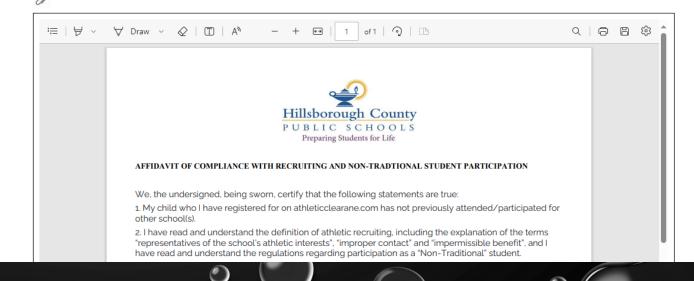

#### **NOTE:**

IF STUDENT HAS THE SAME NAME AS PARENT SIGNING THE FORMS, DIFFERENTIANTION MUST BE MADE.

FOR EXAMPLE:
JOHN DOE, AND JOHN DOE
JR.
OR
JOHN C DOE, AND JOHN S.
DOE

Parent Signature Forms

Affidavit of Compliance with Recruiting and Non-Traditional Student Participation